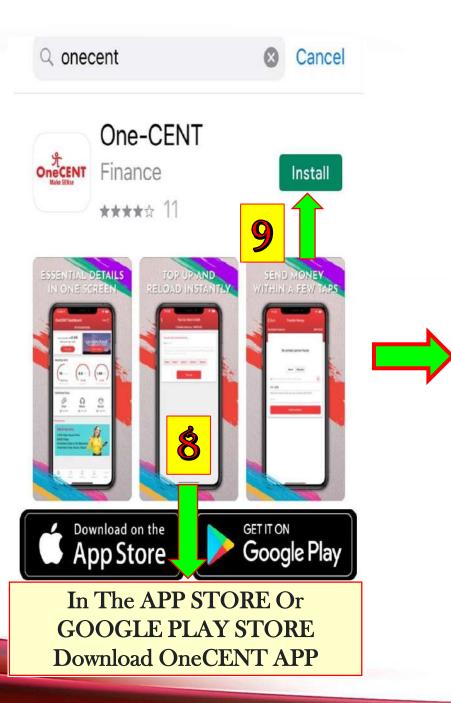

# OneCENT

SDC How To
Upgraded To SDE1

How To Register A New OneCENT SDC Member And Upgrade To SDE 1

## How To Register OneCENT MEMBER?

OneCENT
Chia has been invited you to install and activate your OneCENT account.

https://onecent.page.link /KUf7aNCfvCUwMn7R7

The Receipient Will Receive
The Link

How To Top Up The OneCENT E - Wallet