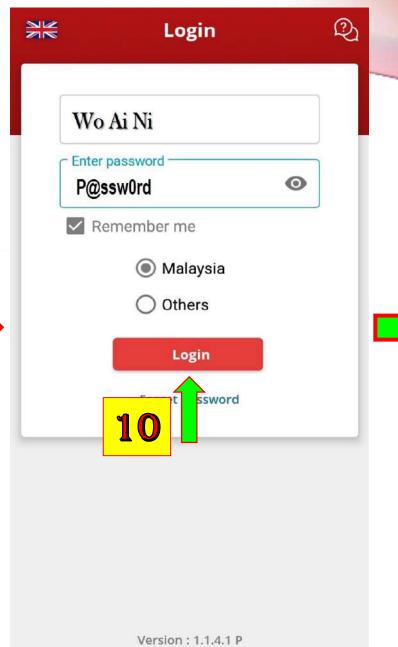

# OneCENT

SDC How To
Upgraded To SDE1

How To Register A New OneCENT SDC Member And Upgrade To SDE 1