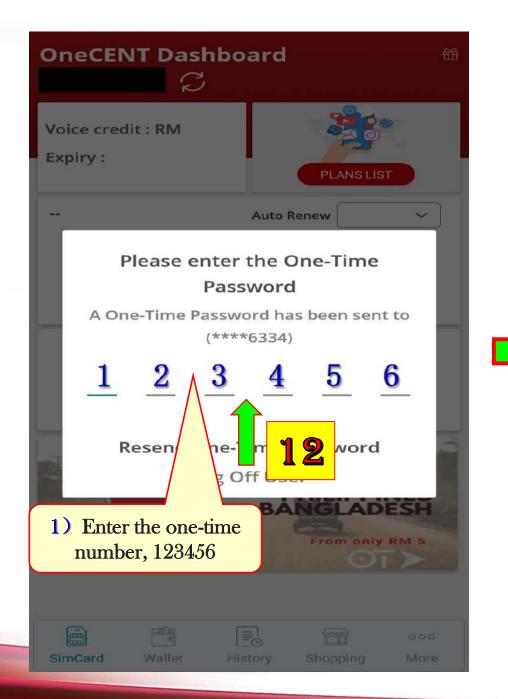

# OneCENT

SDC How To
Upgraded To SDE1

How To Register A New OneCENT SDC Member And Upgrade To SDE 1