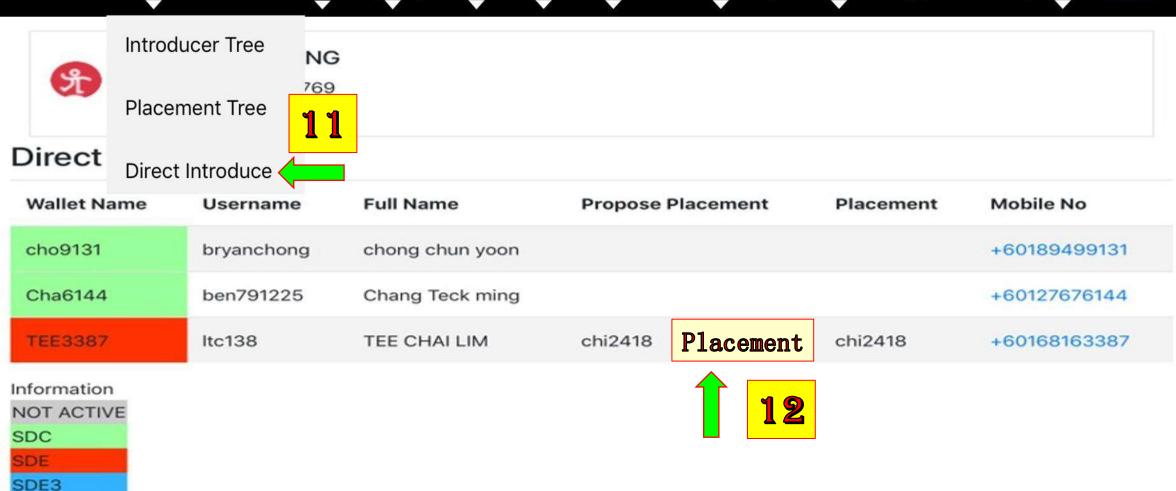

## Reward

SDE Introducer Reward - Unclaim

| No | Date                | Wallet Name | Available Voucher |            | 0           |           |       |
|----|---------------------|-------------|-------------------|------------|-------------|-----------|-------|
|    |                     |             | Name              | Generation | Reward (RM) |           | Claim |
|    |                     |             |                   |            | R-Account   | P-Account |       |
| 1  | 07/07/2021 16:23:45 | TEE3387     | TEE CHAI LIM      | 1          | 40          | 10        | claim |