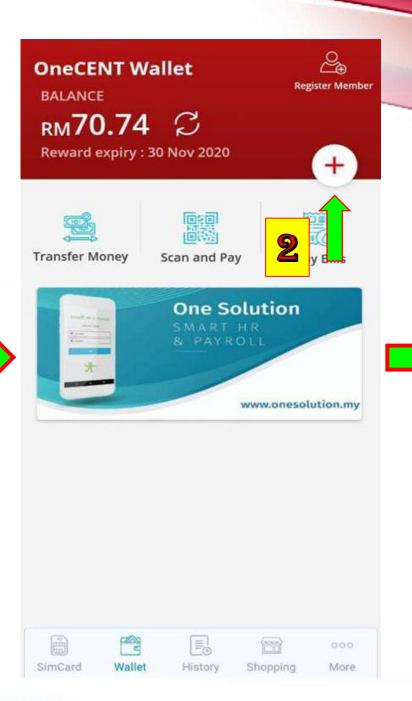

# OneCENT

SDC How To
Upgraded To SDE1









How To Register A New OneCENT SDC Member And Upgrade To SDE 1





## Share Your Link To Invite

# More NI HEN MEI @Als8888 Introduced by ABC3333 **Smart Digital Entrepreneur** Latest OneCENT Members **Update Number Define Card Invite Friends** Support Privacy, terms & conditions Log Out Version: 1.1.3.2 P

SimCard

Wallet

History

Shopping

000

More

## How To Register OneCENT MEMBER?









OneCENT
Chia has been invited you to install and activate your OneCENT account.

https://onecent.page.link /KUf7aNCfvCUwMn7R7



The Receipient Will Receive
The Link























How To Top Up The OneCENT E - Wallet













M1Pay MIPAY

Merchant: ONECENT

Merchant Order No: 1827360

Order Amount: MYR 1000

Payment Reference No: 1827360

Order Description: Charging wallet

Please select Your payment method:















The BSN BOSS Code has been sent to your mobile number +6019xxx6334. Please enter the BSN BOSS Code to authenticate this payment before session time-out.

Time remaining: 03 min 27 sec.

Merchant Name

: MOBILITYONE-ECOM

**Transaction Amount** 

: MYR 10

**Transaction Date** : Thu Jul 08 2021

> 10:08:38 GMT +0800 : xxxx xxxx xxxx 8457

Your BSN VISA No.

**BSN BOSS Code** 

Resend BSN BOSS

This infomation is not s

Cancel

e Merchan

ving your BSN B S Code, If you have any problem please contact our Customer Care Hotline at 13

1900 or +603 2613 1900 (Overseas).



#### 

M1Pay № M1>