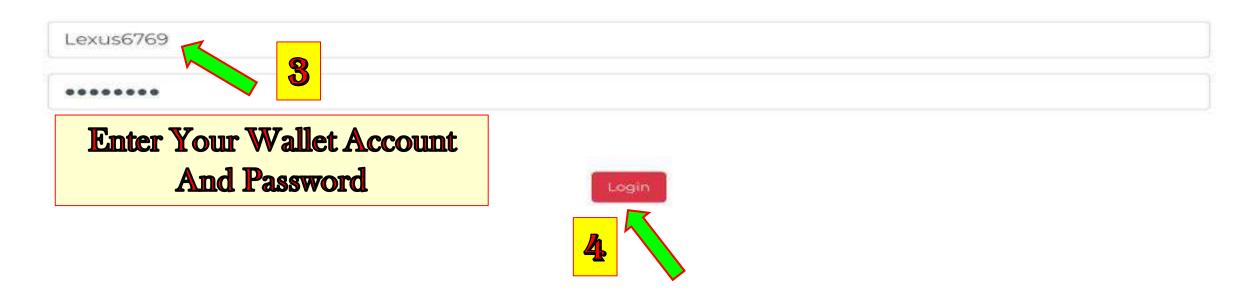

# Log In = www.onecent.my

Member's Login

**Merchant Office** 

# Member's Login

Username:

Enter username

Password:

Enter password

Login Code 65FxV

Enter Login Code

Login

## **CHIA KEE KHEONG**

Username: LEXUS6769

Wallet Name: