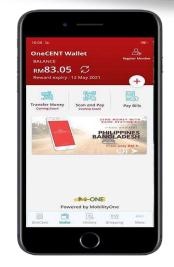

## How To Register OneCENT MEMBER?

OneCENT
Chia has been invited you to install and activate your OneCENT account.

https://onecent.page.link /KUf7aNCfvCUwMn7R7

The Receipient Will Receive
The Link

How To Top Up The OneCENT E - Wallet