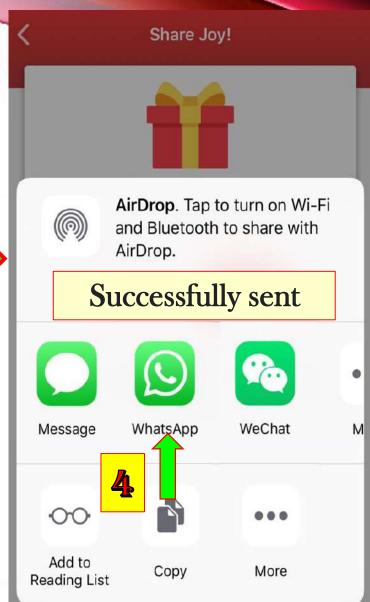

## How To Register OneCENT MEMBER?

OneCENT
Chia has been invited you to install and activate your OneCENT account.

https://onecent.page.link /KUf7aNCfvCUwMn7R7

The Receipient Will Receive
The Link

How To Top Up The OneCENT E - Wallet