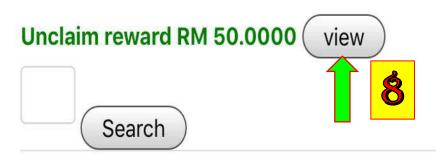

## Reward

SDE Introducer Reward - Unclaim

| No | Date                | Wallet Name | Available Voucher |            | 0           |           |       |
|----|---------------------|-------------|-------------------|------------|-------------|-----------|-------|
|    |                     |             | Name              | Generation | Reward (RM) |           | Claim |
|    |                     |             |                   |            | R-Account   | P-Account |       |
| 1  | 07/07/2021 16:23:45 | TEE3387     | TEE CHAI LIM      | 1          | 40          | 10        | claim |