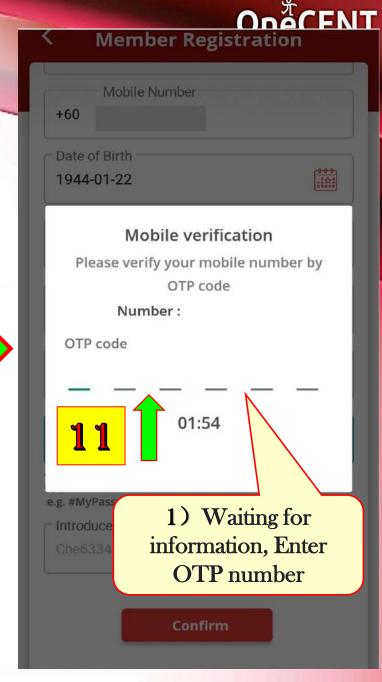

# OneCENT

SDC How To
Upgraded To SDE1

How To Register A New OneCENT SDC Member And Upgrade To SDE 1