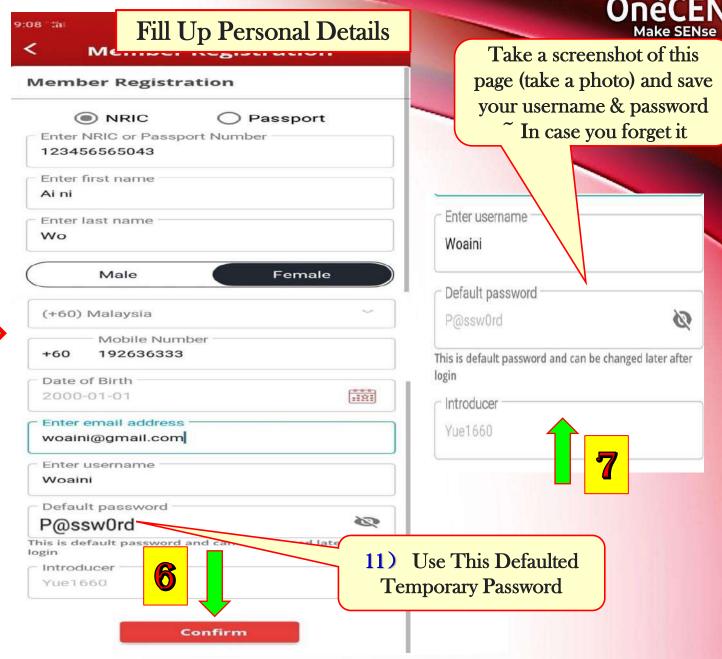

## How To Register OneCENT MEMBER?

OneCENT
Chia has been invited you to install and activate your OneCENT account.

https://onecent.page.link /KUf7aNCfvCUwMn7R7

The Receipient Will Receive
The Link

How To Top Up The OneCENT E - Wallet