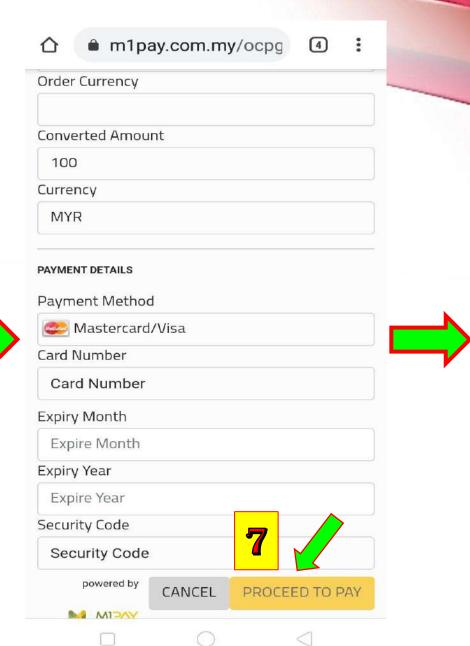

M1Pay MIPAY

Merchant: ONECENT

Merchant Order No: 1827360

Order Amount: MYR 1000

Payment Reference No: 1827360

Order Description: Charging wallet

Please select Your payment method:

The BSN BOSS Code has been sent to your mobile number +6019xxx6334. Please enter the BSN BOSS Code to authenticate this payment before session time-out.

#### 

M1Pay № M1>\\

Merchant: ONECENT

Merchant Order No: 1827360

Order Amount: MYR 1000

Payment Reference No: 1827360

Order Description: Charging wallet

Please select Your payment method: