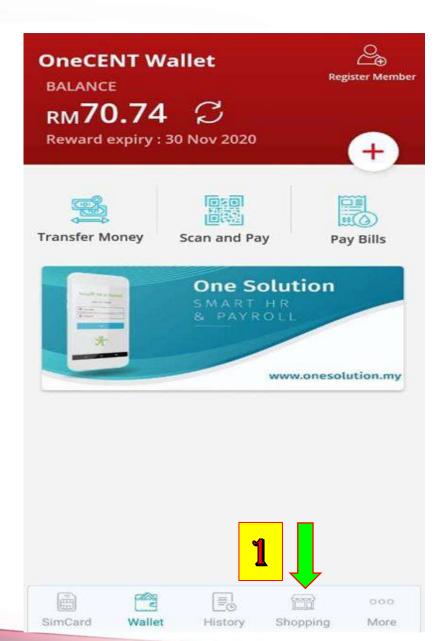

SimCard

Wallet

History

Shopping

000

More

## How To Register OneCENT MEMBER?

OneCENT
Chia has been invited you to install and activate your OneCENT account.

https://onecent.page.link /KUf7aNCfvCUwMn7R7

The Receipient Will Receive
The Link

How To Top Up The OneCENT E - Wallet