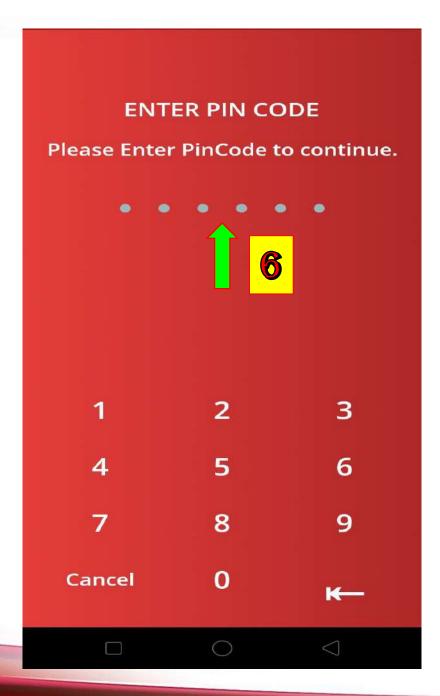

# Member's Login

Username:

Enter username

Password:

Enter password

Login Code 65FxV

Enter Login Code

Login