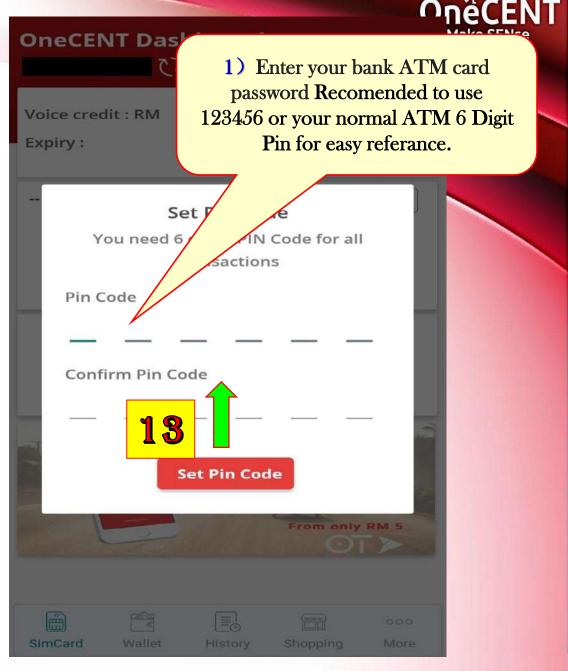

# OneCENT

SDC How To
Upgraded To SDE1

How To Register A New OneCENT SDC Member And Upgrade To SDE 1