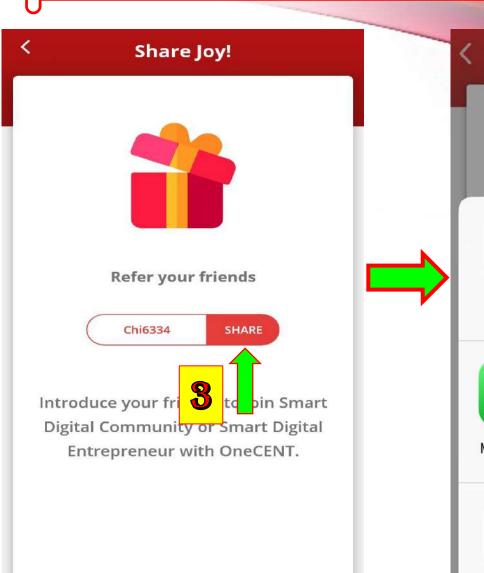

# OneCENT

SDC How To
Upgraded To SDE1









How To Register A New OneCENT SDC Member And Upgrade To SDE 1





## Share Your Link To Invite

# More NI HEN MEI @Als8888 Introduced by ABC3333 **Smart Digital Entrepreneur** Latest OneCENT Members **Update Number Define Card Invite Friends** Support Privacy, terms & conditions Log Out Version: 1.1.3.2 P

SimCard

Wallet

History

Shopping

000

More

## How To Register OneCENT MEMBER?









OneCENT
Chia has been invited you to install and activate your OneCENT account.

https://onecent.page.link /KUf7aNCfvCUwMn7R7



The Receipient Will Receive
The Link























How To Top Up The OneCENT E - Wallet













M1Pay MIPAY

Merchant: ONECENT

Merchant Order No: 1827360

Order Amount: MYR 1000

Payment Reference No: 1827360

Order Description: Charging wallet

Please select Your payment method:















The BSN BOSS Code has been sent to your mobile number +6019xxx6334. Please enter the BSN BOSS Code to authenticate this payment before session time-out.

Time remaining: 03 min 27 sec.

Merchant Name

: MOBILITYONE-ECOM

**Transaction Amount** 

: MYR 10

**Transaction Date** : Thu Jul 08 2021

> 10:08:38 GMT +0800 : xxxx xxxx xxxx 8457

Your BSN VISA