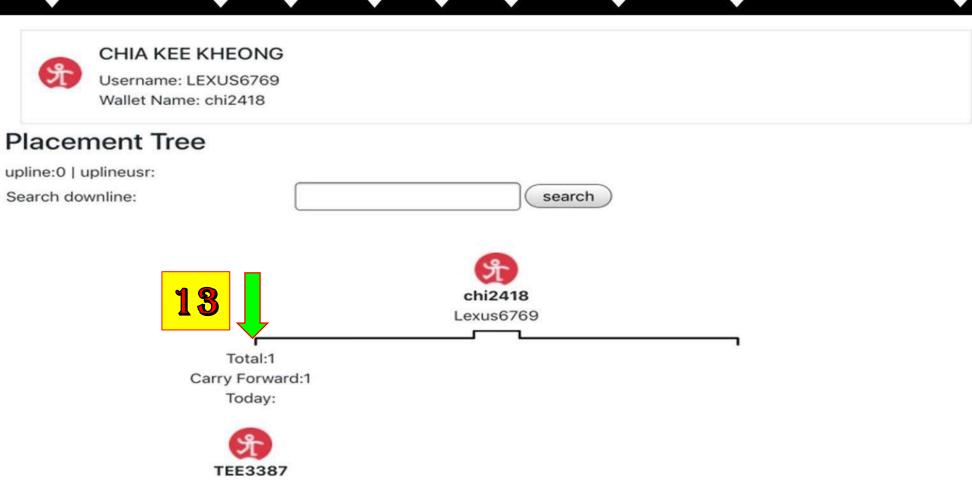

## **CHIA KEE KHEONG**

Username: LEXUS6769

Wallet Name:

#### CHIA KEE KHEONG

Username: LEXUS6769 Wallet Name: chi2418