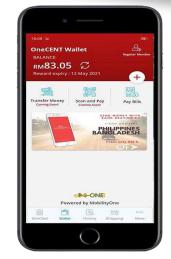

# OneCENT

SDC How To
Upgraded To SDE1









How To Register A New OneCENT SDC Member And Upgrade To SDE 1





## Share Your Link To Invite

# More NI HEN MEI @Als8888 Introduced by ABC3333 **Smart Digital Entrepreneur** Latest OneCENT Members **Update Number Define Card Invite Friends** Support Privacy, terms & conditions Log Out Version: 1.1.3.2 P

SimCard

Wallet

History

Shopping

000

More

## How To Register OneCENT MEMBER?









OneCENT
Chia has been invited you to install and activate your OneCENT account.

https://onecent.page.link /KUf7aNCfvCUwMn7R7



The Receipient Will Receive
The Link























How To Top Up The OneCENT E - Wallet













M1Pay MIPAY

Merchant: ONECENT

Merchant Order No: 1827360

Order Amount: MYR 1000

Payment Reference No: 1827360

Order Description: Charging wallet

Please s