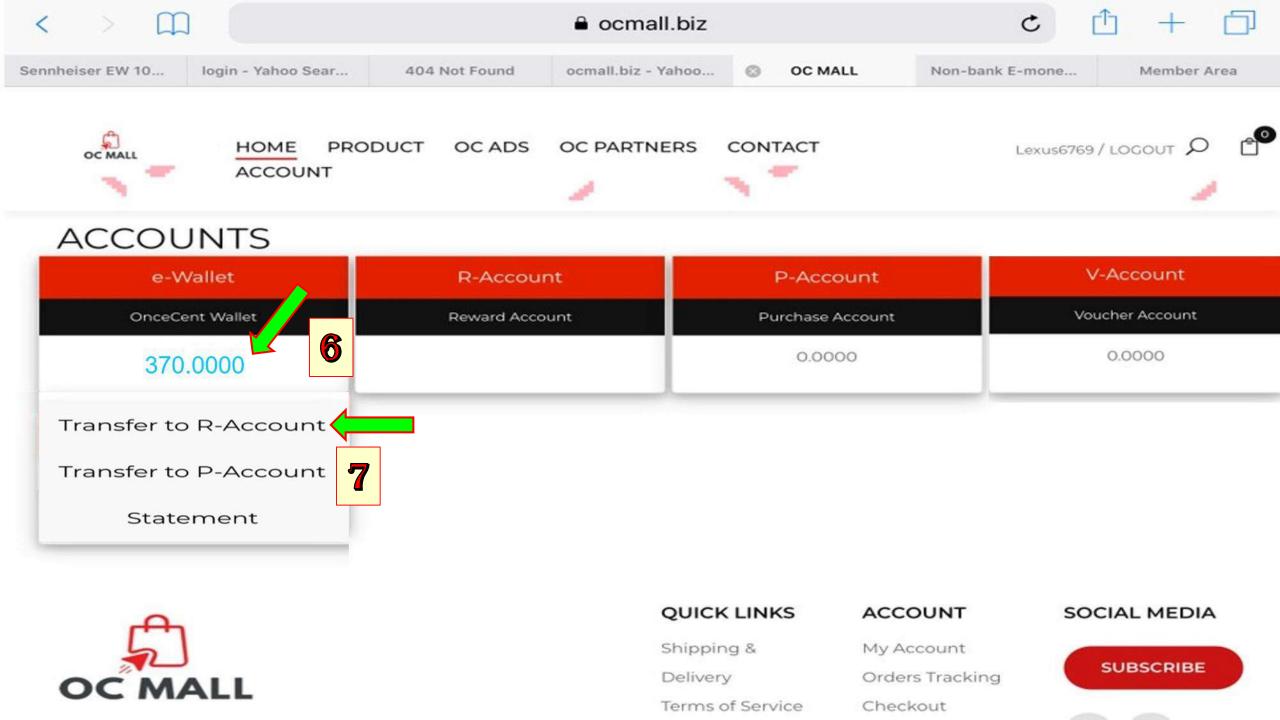

How To Transfer
Money To
R - Account

## Dashboard

Name : CHIA KEE KHEONG

Username : Lexus6769

Wallet Name :