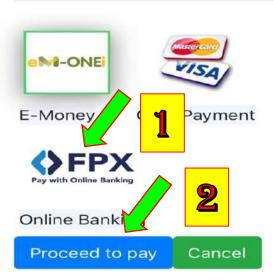

M1Pay MIPAY

Merchant: ONECENT

Merchant Order No: 1827360

Order Amount: MYR 1000

Payment Reference No: 1827360

Order Description: Charging wallet

Please select Your payment method:

The BSN BOSS Code has been sent to your mobile number +6019xxx6334. Please enter the BSN BOSS Code to authenticate this payment before session time-out.

#### 

M1Pay № M1>\\

Merchant: ONECENT

Merchant Order No: 1827360

Order Amount: MYR 1000

Payment Reference No: 1827360

Order Description: Charging wallet

Please select Your payment method: