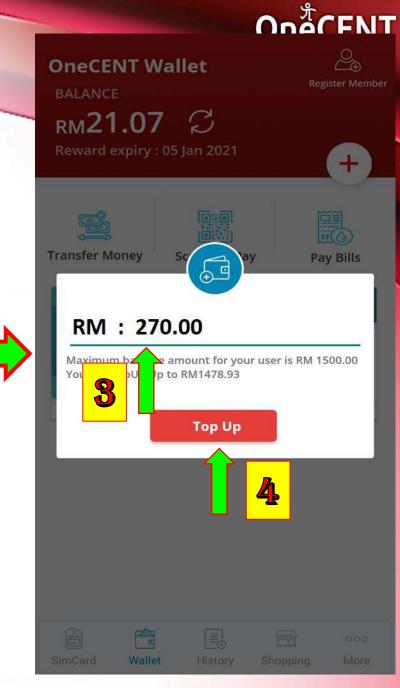

#### Powered By: MobilityOne e ONEi

Merchant ID

MYP11900014

Merchant Name

**OneCENT R-Account** 

Price (RM)

270.00

Invoice ID

2021070910154639chi2418

Referral ID

1022083

Time Out

04:43

checking...

Cancel

Open OneCENT Apps