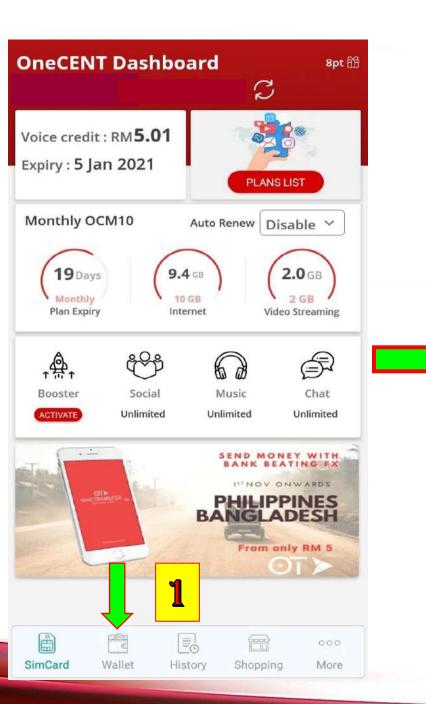

## How To Register OneCENT MEMBER?

OneCENT
Chia has been invited you to install and activate your OneCENT account.

https://onecent.page.link /KUf7aNCfvCUwMn7R7

The Receipient Will Receive
The Link

How To Top Up The OneCENT E - Wallet