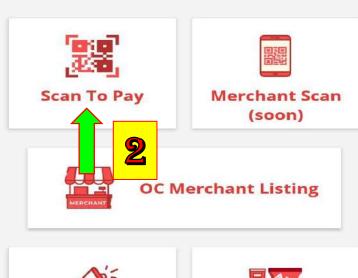

#### SOCIAL MEDIA

Scan to Pay

10

E-Wallet

Payer/Buyer:

@chi2418

**CHIA KEE KHEONG** 

**Transaction Code** 

**6YHHB** 

Scan to Pay