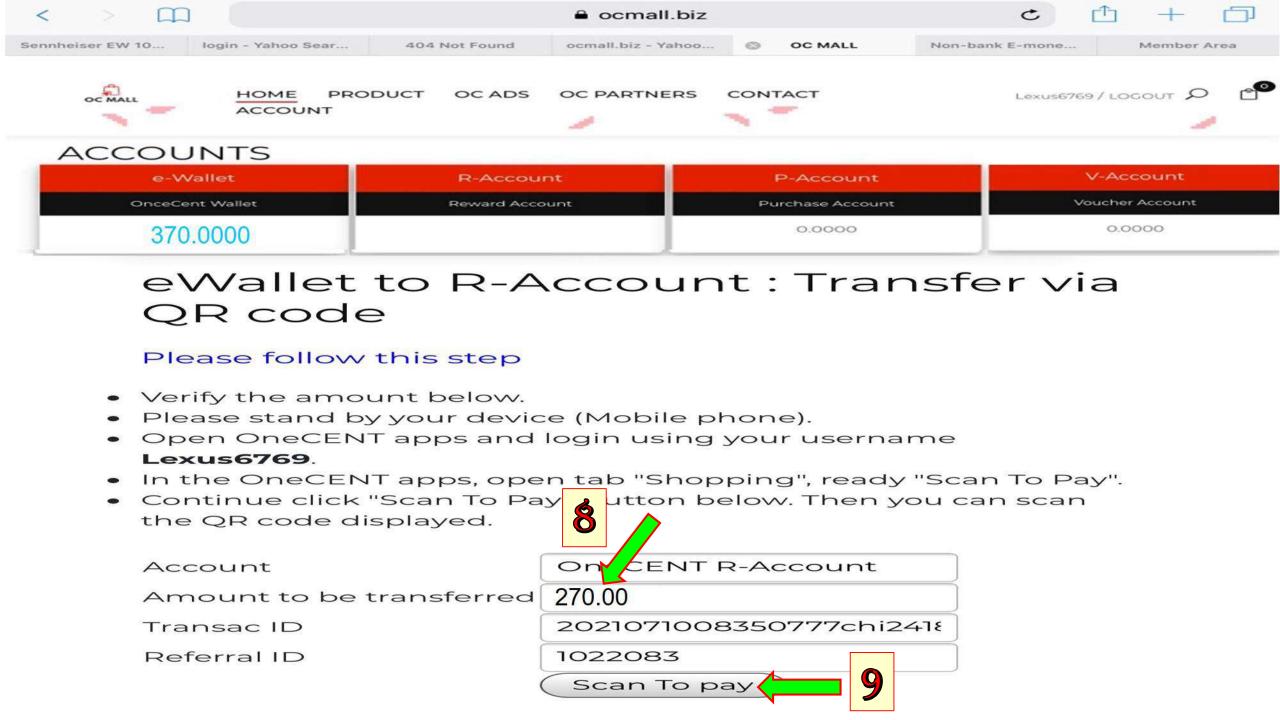

#### Powered By: MobilityOne e ONEi

Merchant ID

MYP11900014

Merchant Name

**OneCENT R-Account** 

Price (RM)

270.00

Invoice ID

2021070910154639chi2418

Referral ID

1022083

Time Out

04:43

checking...

Cancel

Open OneCENT Apps

How To Transfer
Money To
R - Account