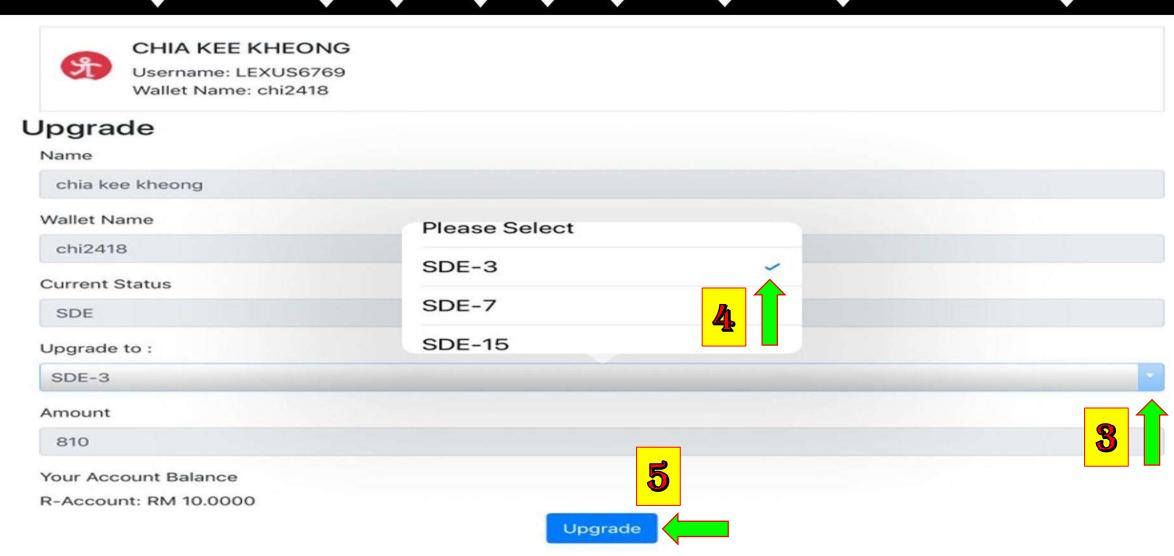

## **CHIA KEE KHEONG**

Username: LEXUS6769

Wallet Name:

## Dashboard

Name : CHIA KEE KHEONG

Username : Lexus6769

Wallet Name :